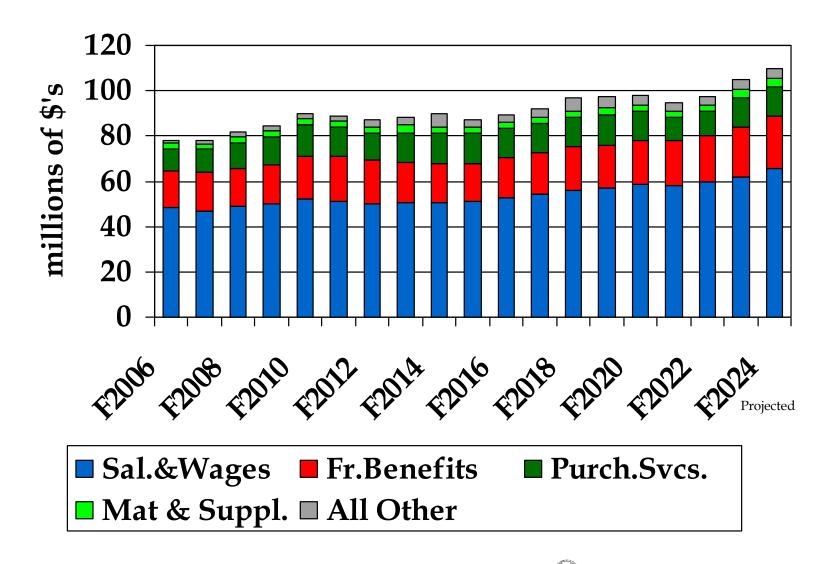

| n of the State's in of the State's in of the State's in wo payments expens, partially offsets. So.5 million est. fraccordance with wemployees reponds. Energy of the state of  | piennial budget piennial budget. pected in F24. et by retirement or 2-DEI profess in the CBA's. placing retirees. Conservation reof estimated bu 2023.           | & replacement sveinal days.  | ,               |  |  |  |  |  |  |  |  |



### General Fund Revenues 2022-23



**Total = \$104.1 million** 





### Revenues



Note-F2007, F2008, F2011 & F2014 included one-time OfficeMax revenues..





## General Fund Expenses 2022-23



Total = \$104.9 million



## Expenses





# FUNCTIONAL BASIS



|    | Α        | В                              | С            | D            | E            | F                      | G            | Н            | I            | J            | K L |
|----|----------|--------------------------------|--------------|--------------|--------------|------------------------|--------------|--------------|--------------|--------------|-----|
| 1  |          |                                |              |              |              | <b>FYE 2022 ACTUAL</b> | EXPENDITURES |              |              |              |     |
| 2  |          |                                | Salaries &   | Fringe       | Purchased    | Textbooks &            | Capital      | Other        | Transfers &  |              |     |
| 3  |          |