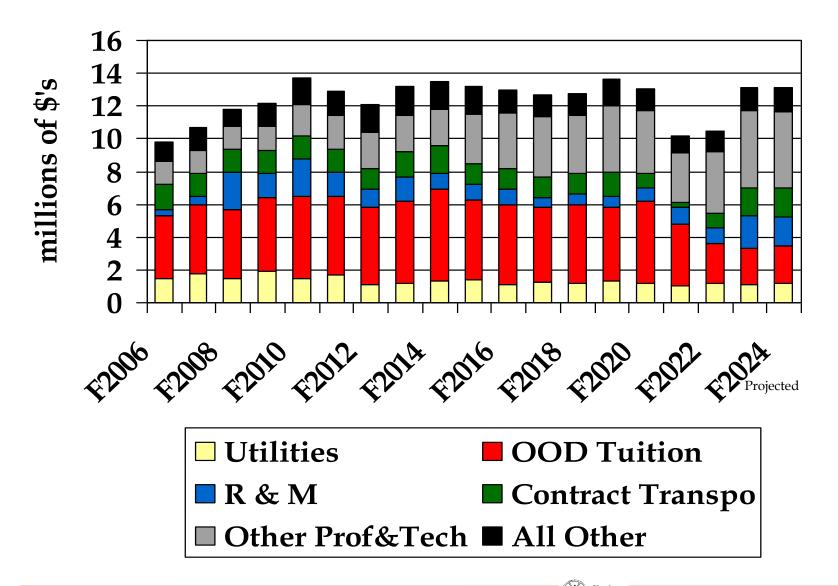

reduct     | tions and increas                       | ed PreK costs. |              |              |      |             |
| 57 |       |                             | Facilities Plan implementation.                          | 3 3 3 3 3 3 3 3 3 3 3 3 3 3 3 3 3 3 3 3 |                |              |              |      |             |
| 58 |       |                             | - I I I I I I I I I I I I I I I I I I I                  |                                         |                |              |              |      |             |
|    |       | I.                          |                                                          |                                         |                |              | 1            |      |             |



## Expenses-Purchased Services





## Expenses-Materials & Supplies





### The End