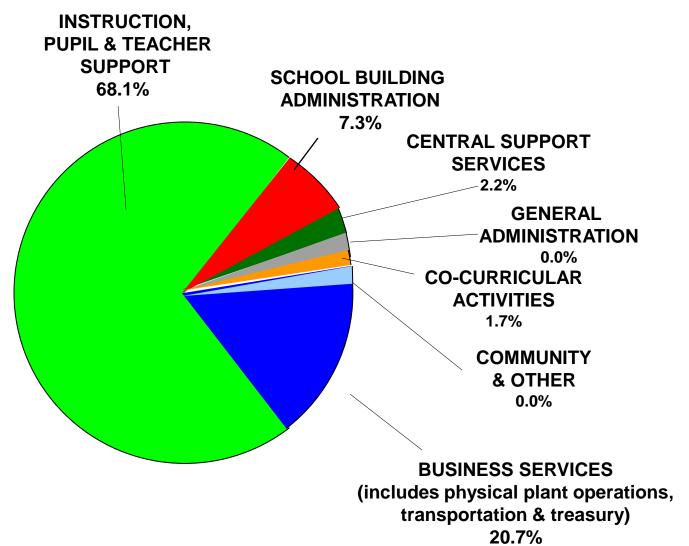

| 0            | 0            | 0            | 0              | 0               | 0              | 25,000       | 25,000       |    | 6.85%     |
| 29 |          | GRAND TOTAL                    | \$3,612,368  | \$1,421,623  | \$260        | (\$144,438)    | (\$2,526)       | (\$114,169)    | \$25,000     | \$4,798,118  |    | 4.58%     |
| 33 |          |                                |              | _            | -            |                |                 |                |              | _            | Ī  |           |
| 34 |          |                                |              |              |              |                |                 |                |              |              |    |           |

Page 4 of 4 Page 15 of 38



## Program Allocation of F24 Budget







# OPERATIONAL UNIT BASIS



|          | В                      | С     | D                                                     | E                | F                 | G                 | Н                      | , 1                 |                  | К                 | . 1                      | M N    |
|----------|------------------------|-------|-------------------------------------------------------|------------------|-------------------|-------------------|------------------------|---------------------|------------------|-------------------|--------------------------|--------|
| 1        | 1=Superintendent       |       | 7=Exec. Dir., Technology & Media Services             | E,               | Г                 | G                 | Н                      | ı