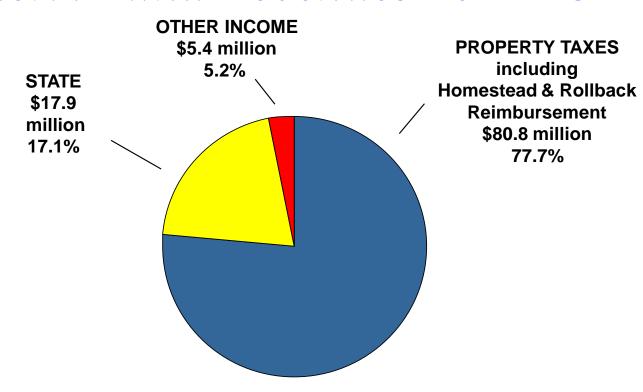

## ALL FUNDS

|          |                                                           |                           |                  |                  |                | EXHIBIT T-3   |
|----------|-----------------------------------------------------------|---------------------------|------------------|------------------|----------------|---------------|
|          |                                                           |                           | TY SCHOOL DIST   |                  |                |               |
|          | AN                                                        | NUAL APPROPRI             | ATIONS SUMMA     | RY               |                |               |
|          |                                                           | FYE 202                   | 3 - 2024         |                  |                |               |
|          |                                                           |                           |                  |                  |                |               |
|          |                                                           |                           |                  |                  |                |               |
|          |                                                           | 2023-24                   | 2022-23          | 2022-23          | \$ Inc/(Dec)   | % Inc/(Dec)   |
| Fund No. | Fund Name                                                 | Appropriation             | Final Actual     | Final Approp.    | vs.Pr.Yr.App.  | vs.Pr.Yr.App. |
| 001      | General Fund                                              | \$109,672,775             | \$104,874,657.18 | \$104,110,025.00 | \$5,562,750.00 | 5.3%          |
| 002      | Bond Retirement                                           | 3,600,000                 | 3,545,164.94     | \$3,610,000.00   | (10,000.00)    | -0.3%         |
| 003      | Permanent Improvement Levy                                | 5,000,000                 | 0.00             | \$1,000,000.00   | 4,000,000.00   | 400.0%        |
| 004      | Building Fund                                             | 100,000                   | 220,888.35       | \$600,000.00     | (500,000.00)   | -83.3%        |
| 006      | Food Services                                             | 2,500,000                 | 2,241,339.96     | \$2,400,000.00   | 100,000.00     | 4.2%          |
| 007      | Special Trust                                             | 125,000                   | 42,115.98        | 36,078.04        | 88,921.96      | 246.5%        |
| 009      | Uniform School Supplies                                   | 100,000                   | 63,709.77        | 100,000.00       | 0.00           | 0.0%          |
| 011      | Rotary Fund-Special Services (AP Testing)                 | 150,000                   | 121,747.55       | 150,000.00       | 0.00           | 0.0%          |
| 014      | Special Rotary Fund (gym clothes, bookstore, etc.)        | 150,000                   | 119,835.29       | 150,000.00       | 0.00           | 0.0%          |
| 018      | Public School Support                                     | 325,000                   | 261,928.06       | 325,000.00       | 0.00           | 0.0%          |
| 020      | Shaker Merchandise                                        | 25,000                    | 0.00             | 25,000.00        | 0.00           | 0.0%          |
| 020      | District Agency                                           | 2,350,000                 | 669,422.65       | 2,350,000.00     | 0.00           | 0.0%          |
| 024      | Self-Insurance-Health                                     | 16,500,000                | 15,757,404.12    | 16,100,000.00    | 400,000.00     | 2.5%          |
| 024      | Self-Insurance-Workers' Comp                              | 400,000                   | 0.00             | 300,000.00       | 100,000.00     | 33.3%         |
|          |                                                           | ,                         |                  |                  | ,              |               |
| 200      | Student Activity                                          | 350,000                   | 227,931.04       | 350,000.00       | 0.00           | 0.0%          |
| 300      | Athletics                                                 | 775,000                   | 704,709.56       | 775,000.00       | 0.00           | 0.0%          |
| 401      | Auxiliary Services (Non-Public)                           | 200,000                   | 184,309.96       | 180,042.66       | 19,957.34      | 11.1%         |
| 451      | Data Communication                                        | 15,000                    | 14,400.00        | 14,400.00        | 600.00         | 4.2%          |
| 467      | Student Wellness & Success                                | 0                         | 0.00             | 0.00             | 0.00           | #DIV/0!       |
| 499      | Miscellaneous State Grants-Parent Mentor                  | 115,000                   | 8,531.25         | 79,995.78        | 35,004.22      | 43.8%         |
| 507      | School Relief-CARES Act                                   | 0                         | 3,351,621.49     | 1,957.42         | (1,957.42)     | +             |
| 510      | Coronavirus Relief                                        | 0                         | 0.00             | 0.00             | 0.00           | #DIV/0!       |
| 516      | IDEA Part B ( Title VI-B SpEd)                            | 1,370,000                 | 1,563,447.27     | 1,263,424.51     | 106,575.49     | 8.4%          |
| 551      | Title III Limited English Proficiency                     | 25,000                    | 10,490.74        | 10,292.55        | 14,707.45      | 142.9%        |
| 572      | Title I                                                   | 864,000                   | 847,733.42       | 825,906.19       | 38,093.81      | 4.6%          |
| 584      | Title IVA-Student Suppt. & Academic Enrichment            | 75,000                    | 58,215.26        | 59,672.62        | 15,327.38      | 25.7%         |
| 587      | Preschool/Individuals with Disabilities                   | 25,000                    | 18,892.59        | 20,241.21        | 4,758.79       | 23.5%         |
| 590      | Title II-A - Improving Teacher Quality                    | 137,000                   | 161,940.05       | 106,782.71       | 30,217.29      | 28.3%         |
| 599      | Miscellaneous Federal Grants                              | 50,000                    | 0.00             | 200,000.00       | (150,000.00)   | -75.0%        |
|          |                                                           |                           |                  |                  |                |               |
|          | Total for all Funds                                       | \$144,998,775             | \$135,070,436.48 | \$135,143,818.69 | \$9,854,956.31 | 7.3%          |
|          |                                                           |                           | 0.00             | 0.00             | (0.00)         | 0             |
| NOTES:   |                                                           |                           |                  |                  |                |               |
|          | Fund 004 decrease in appropriation due to final non-bund  | d fund account expendit   | tures.           |                  |                |               |
|          | Fund 024 increase to partially account for estimated rate | increase in F24.          |                  |                  |                |               |
|          | Fund 027 increase due to final reserve settlement in F24  | with liquidation of accor | unt.             |                  |                |               |
|          | Fund 507 ESSER III funding was fully appropriated in F    | 22.                       |                  |                  |                |               |
|          | Fund 599 Changes due to non-recurring grant activity.     |                           |                  |                  |                |               |
|          | 2 22 ,                                                    |                           |                  |                  |                |               |
|          |                                                           |                           |                  |                  |                |               |
|          |                                                           |                           |                  |                  |                |               |
|          |                                                           |                           |                  |                  |                |               |
|          |                                                           |                           |                  |                  |                |               |
|          |                                                           |                           |                  |                  |                | 1             |
|          |                                                           |                           |                  |                  |                |               |
|          |                                                           |                           |                  |                  |                |               |
|          |                                                           |                           | l                |                  |                |               |