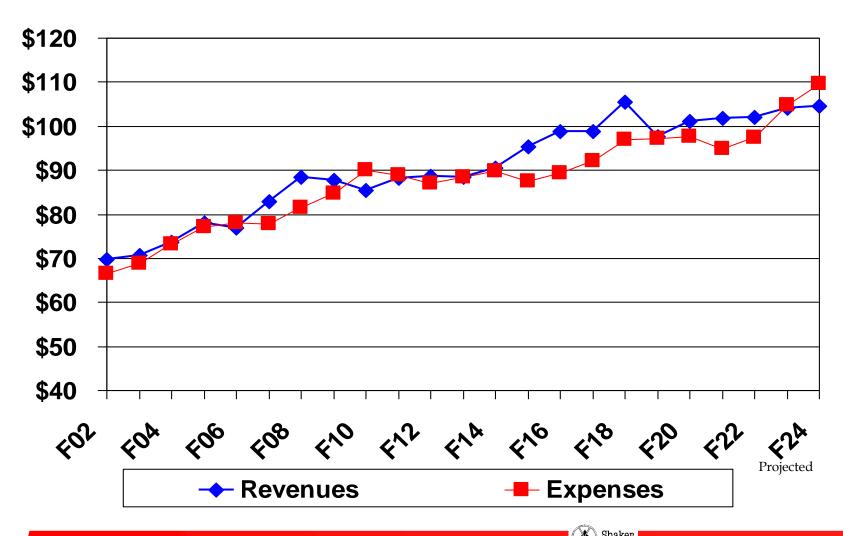

|                |               |
|          |                                                           |                           |                  |                  |                | 1             |
|          |                                                           |                           |                  |                  |                |               |
|          |                                                           |                           |                  |                  |                |               |
|          |                                                           |                           | l                |                  |                |               |



# GENERAL FUND





## Revenues & Expenses

(millions of \$'s)



#### SHAKER HEIGHTS CITY SCHOOL DISTRICT General Fund Budget Summary Fiscal Year Ending June 30, 2024

|                                                                      | В                                                    | С                                                                                                                                                                                                       | D E