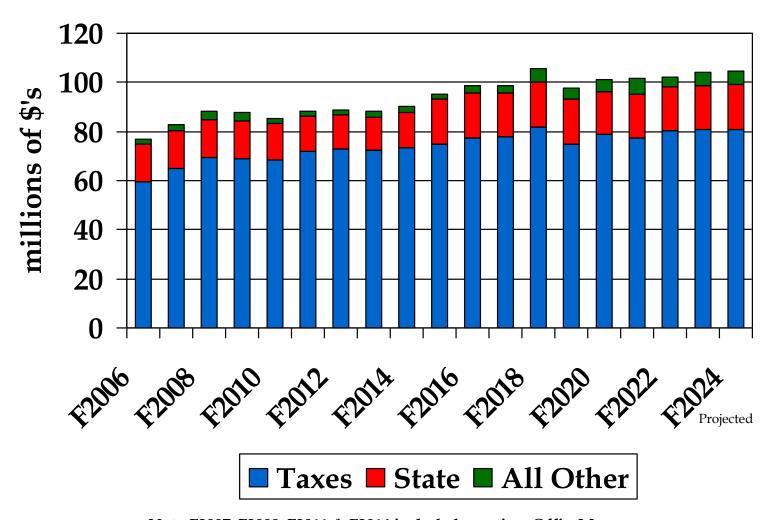

## ALL FUNDS

|          |                                                           |                           |                  |                  |                | EXHIBIT T-3   |
|----------|-----------------------------------------------------------|---------------------------|------------------|------------------|----------------|---------------|
|          |                                                           |                           | TY SCHOOL DIST   |                  |                |               |
|          | AN                                                        | NUAL APPROPRI             | ATIONS SUMMA     | RY               |                |               |
|          |                                                           | FYE 202                   | 3 - 2024         |                  |                |               |
|          |                                                           |                           |                  |                  |                |               |
|          |                                                           |                           |                  |                  |                |               |
|          |                                                           | 2023-24                   | 2022-23          | 2022-23          | \$ Inc/(Dec)   | % Inc/(Dec)   |
| Fund No. | Fund Name                                                 | Appropriation             | Final Actual     | Final Approp.    | vs.Pr.Yr.App.  | vs.Pr.Yr.App. |
| 001      | General Fund                                              | \$109,672,775             | \$104,874,657.18 | \$104,110,025.00 | \$5,562,750.00 | 5.3%          |
| 002      | Bond Retirement                                           | 3,600,000                 | 3,545,164.94     | \$3,610,000.00   | (10,000.00)    | -0.3%         |
| 003      | Permanent Improvement Levy                                | 5,000,000                 | 0.00             | \$1,000,000.00   | 4,000,000.00   | 400.0%        |
| 004      | Building Fund                                             | 100,000                   | 220,888.35       | \$600,000.00     | (500,000.00)   | -83.3%        |
| 006      | Food Services                                             | 2,500,000                 | 2,241,339.96     | \$2,400,000.00   | 100,000.00     | 4.2%          |
| 007      | Special Trust                                             | 125,000                   | 42,115.98        | 36,078.04        | 88,921.96      | 246.5%        |
| 009      | Uniform School Supplies                                   | 100,000                   | 63,709.77        | 100,000.00       | 0.00           | 0.0%          |
| 011      | Rotary Fund-Special Services (AP Testing)                 | 150,000                   | 121,747.55       | 150,000.00       | 0.00           | 0.0%          |
| 014      | Special Rotary Fund (gym clothes, bookstore, etc.)        | 150,000                   | 119,835.29       | 150,000.00       | 0.00           | 0.0%          |
| 018      | Public School Support                                     | 325,000                   | 261,928.06       | 325,000.00       | 0.00           | 0.0%          |
| 020      | Shaker Merchandise                                        | 25,000                    | 0.00             | 25,000.00        | 0.00           | 0.0%          |
| 020      | District Agency                                           | 2,350,000                 | 669,422.65       | 2,350,000.00     | 0.00           | 0.0%          |
| 024      | Self-Insurance-Health                                     | 16,500,000                | 15,757,404.12    | 16,100,000.00    | 400,000.00     | 2.5%          |
| 024      | Self-Insurance-Workers' Comp                              | 400,000                   | 0.00             | 300,000.00       | 100,000.00     | 33.3%         |
|          |                                                           | ,                         |                  |                  | ,              |               |
| 200      | Student Activity                                          | 350,000                   | 227,931.04       | 350,000.00       | 0.00           | 0.0%          |
| 300      | Athletics                                                 | 775,000                   | 704,709.56       | 775,000.00       | 0.00           | 0.0%          |
| 401      | Auxiliary Services (Non-Public)                           | 200,000                   | 184,309.96       | 180,042.66       | 19,957.34      | 11.1%         |
| 451      | Data Communication                                        | 15,000                    | 14,400.00        | 14,400.00        | 600.00         | 4.2%          |
| 467      | Student Wellness & Success                                | 0                         | 0.00             | 0.00             | 0.00           | #DIV/0!       |
| 499      | Miscellaneous State Grants-Parent Mentor                  | 115,000                   | 8,531.25         | 79,995.78        | 35,004.22      | 43.8%         |
| 507      | School Relief-CARES Act                                   | 0                         | 3,351,621.49     | 1,957.42         | (1,957.42)     | +             |
| 510      | Coronavirus Relief                                        | 0                         | 0.00             | 0.00             | 0.00           | #DIV/0!       |
| 516      | IDEA Part B ( Title VI-B SpEd)                            | 1,370,000                 | 1,563,447.27     | 1,263,424.51     | 106,575.49     | 8.4%          |
| 551      | Title III Limited English Proficiency                     | 25,000                    | 10,490.74        | 10,292.55        | 14,707.45      | 142.9%        |
| 572      | Title I                                                   | 864,000                   | 847,733.42       | 825,906.19       | 38,093.81      | 4.6%          |
| 584      | Title IVA-Student Suppt. & Academic Enrichment            | 75,000                    | 58,215.26        | 59,672.62        | 15,327.38      | 25.7%         |
| 587      | Preschool/Individuals with Disabilities                   | 25,000                    | 18,892.59        | 20,241.21        | 4,758.79       | 23.5%         |
| 590      | Title II-A - Improving Teacher Quality                    | 137,000                   | 161,940.05       | 106,782.71       | 30,217.29      | 28.3%         |
| 599      | Miscellaneous Federal Grants                              | 50,000                    | 0.00             | 200,000.00       | (150,000.00)   | -75.0%        |
|          |                                                           |                           |                  |                  |                |               |
|          | Total for all Funds                                       | \$144,998,775             | \$135,070,436.48 | \$135,143,818.69 | \$9,854,956.31 | 7.3%          |
|          |                                                           |                           | 0.00             | 0.00             | (0.00)         | 0             |
| NOTES:   |                                                           |                           |                  |                  |                |               |
|          | Fund 004 decrease in appropriation due to final non-bund  | d fund account expendit   | tures.           |                  |                |               |
|          | Fund 024 increase to partially account for estimated rate | increase in F24.          |                  |                  |                |               |
|          | Fund 027 increase due to final reserve settlement in F24  | with liquidation of accor | unt.             |                  |                |               |
|          | Fund 507 ESSER III funding was fully appropriated in F    | 22.                       |                  |                  |                |               |
|          | Fund 599 Changes due to non-recurring grant activity.     |                           |                  |                  |                |               |
|          | 2 22 ,                                                    |                           |                  |                  |                |               |
|          |                                                           |                           |                  |                  |                |               |
|          |                                                           |                           |                  |                  |                |               |
|          |                                                           |                           |                  |                  |                |               |
|          |                                                           |                           |                  |                  |                |               |
|          |                                                           |                           |                  |                  |                | 1             |
|          |                                                           |                           |                  |                  |                |               |
|          |                                                           |                           |                  |                  |                |               |
|          |                                                           |                           | l                |                  |                |               |