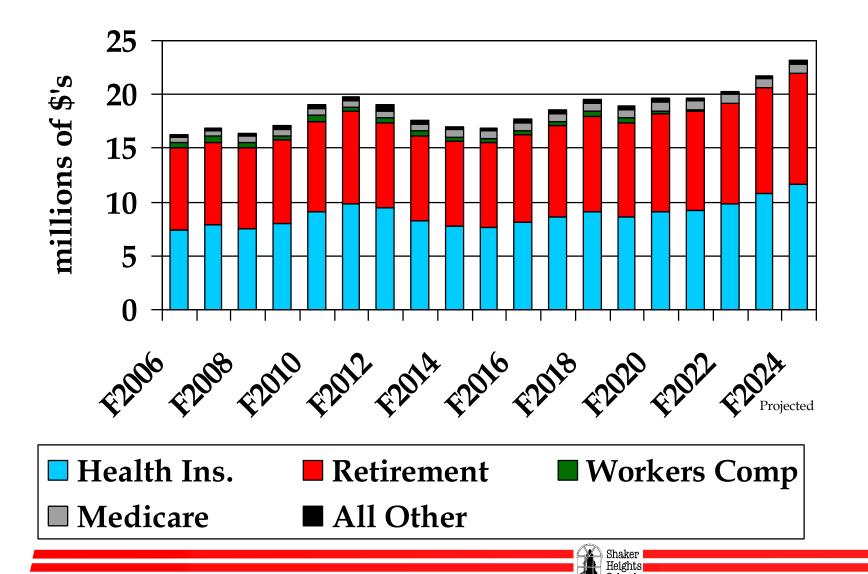

|                                                         | \$20,327,059     | \$21,782,377 |   | \$23,204,000 |   | \$1,421,623  |      | 6.5%        |  |
| 43 |     |                                    |                                                         |                  |              |   |              |   |              |      |             |  |
| 44 | A=  | In accordance with projected       | d salary & wage increases.                              |                  |              |   |              |   |              |      |             |  |
| 45 | B=  | In accordance with projected       | health insurance rate increases, net of scheduled share | d premium increa | ses.         |   |              |   |              |      |             |  |



## Expenses-Fringe Benefits



|    | Α     | В                           | General Fund Annual Ap                                   | D                                       | E F            | G I          | 1 1          |      | K           |
|----|-------|-----------------------------|----------------------------------------------------------|-----------------------------------------|----------------|--------------|--------------|------|-------------|
| 1  | A     | В                           | C                                                        | F2022 Actual                            | F2023 Actual   | F2024 Budget | \$ Inc/(Dec) | ,    | % Inc/(Dec) |
|    |       |                             |                                                          |                                         |