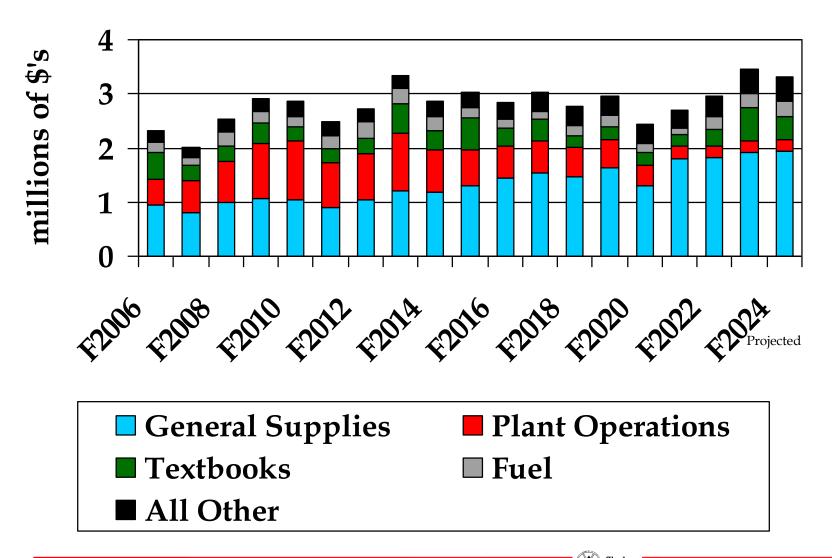

| ed PreK costs. |              |              |      |             |
| 57 |       |                             | Facilities Plan implementation.                          | 3 3 3 3 3 3 3 3 3 3 3 3 3 3 3 3 3 3 3 3 |                |              |              |      |             |
| 58 |       |                             | - I I I I I I I I I I I I I I I I I I I                  |                                         |                |              |              |      |             |
|    |       | I.                          |                                                          |                                         |                |              | 1            |      |             |



## Expenses-Purchased Services





## Expenses-Materials & Supplies





### The End