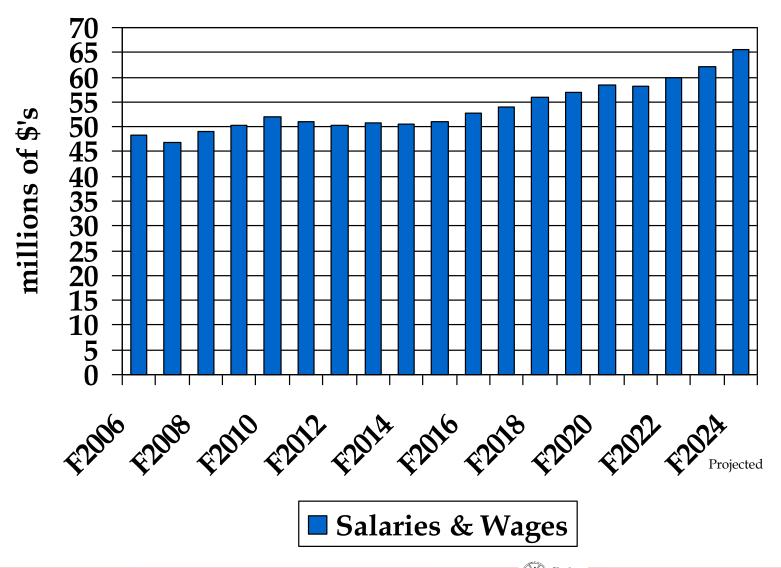

|                      |                     |       |                   |       |              |      |             |
| 76 | A=  | Includes earlier than anti-         | cipated transfer back from ESSER fund   | s of \$1 million, an | d \$0.5 million est | . for | 2-DEI professiona | al da | ıys.         |      |             |
| 77 |     |                                     |                                         |                      |                     |       |                   |       | •            |      |             |
|    |     |                                     | 1                                       |                      |                     |       |                   |       |              |      |             |



## Expenses-Salaries & Wages





|    | Α   | В                                  | С                                                       | D                | Е            | F | G            | Н | I            | J    | K           |  |
|----|-----|------------------------------------|---------------------------------------------------------|------------------|--------------|---|--------------|---|--------------|------|-------------|--|
| 1  |     |                                    |                                                         | F2022 Actual     | F2023 Actual |   | F2024 Budget |   | \$ Inc/(Dec) |      | % Inc/(Dec) |  |
| 2  |     |                                    |                                                         | Fringe           | Fringe       |   | Fringe       |   | Fringe       |