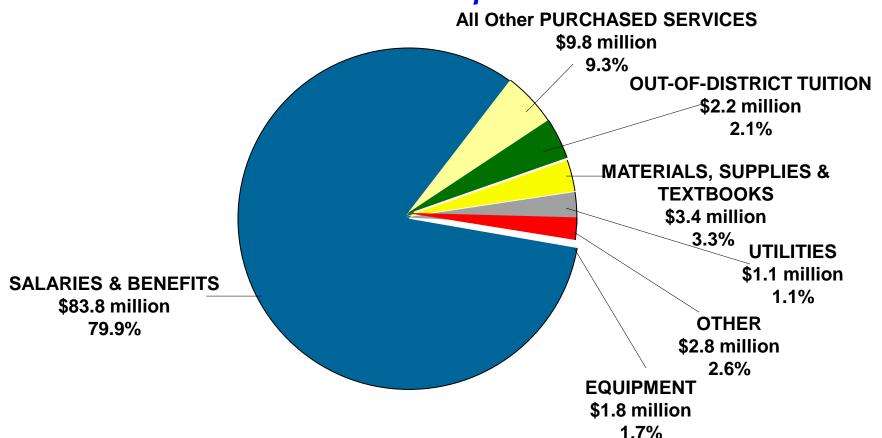

## ALL FUNDS

|          |                                                           |                           |                  |                  |                | EXHIBIT T-3   |
|----------|-----------------------------------------------------------|---------------------------|------------------|------------------|----------------|---------------|
|          |                                                           |                           | TY SCHOOL DIST   |                  |                |               |
|          | AN                                                        | NUAL APPROPRI             | ATIONS SUMMA     | RY               |                |               |
|          |                                                           | FYE 202                   | 3 - 2024         |                  |                |               |
|          |                                                           |                           |                  |                  |                |               |
|          |                                                           |                           |                  |                  |                |               |
|          |                                                           | 2023-24                   | 2022-23          | 2022-23          | \$ Inc/(Dec)   | % Inc/(Dec)   |
| Fund No. | Fund Name                                                 | Appropriation             | Final Actual     | Final Approp.    | vs.Pr.Yr.App.  | vs.Pr.Yr.App. |
| 001      | General Fund                                              | \$109,672,775             | \$104,874,657.18 | \$104,110,025.00 | \$5,562,750.00 | 5.3%          |
| 002      | Bond Retirement                                           | 3,600,000                 | 3,545,164.94     | \$3,610,000.00   | (10,000.00)    | -0.3%         |
| 003      | Permanent Improvement Levy                                | 5,000,000                 | 0.00             | \$1,000,000.00   | 4,000,000.00   | 400.0%        |
| 004      | Building Fund                                             | 100,000                   | 220,888.35       | \$600,000.00     | (500,000.00)   | -83.3%        |
| 006      | Food Services                                             | 2,500,000                 | 2,241,339.96     | \$2,400,000.00   | 100,000.00     | 4.2%          |
| 007      | Special Trust                                             | 125,000                   | 42,115.98        | 36,078.04        | 88,921.96      | 246.5%        |
| 009      | Uniform School Supplies                                   | 100,000                   | 63,709.77        | 100,000.00       | 0.00           | 0.0%          |
| 011      | Rotary Fund-Special Services (AP Testing)                 | 150,000                   | 121,747.55       | 150,000.00       | 0.00           | 0.0%          |
| 014      | Special Rotary Fund (gym clothes, bookstore, etc.)        | 150,000                   | 119,835.29       | 150,000.00       | 0.00           | 0.0%          |
| 018      | Public School Support                                     | 325,000                   | 261,928.06       | 325,000.00       | 0.00           | 0.0%          |
| 020      | Shaker Merchandise                                        | 25,000                    | 0.00             | 25,000.00        | 0.00           | 0.0%          |
| 020      | District Agency                                           | 2,350,000                 | 669,422.65       | 2,350,000.00     | 0.00           | 0.0%          |
| 024      | Self-Insurance-Health                                     | 16,500,000                | 15,757,404.12    | 16,100,000.00    | 400,000.00     | 2.5%          |
| 024      | Self-Insurance-Workers' Comp                              | 400,000                   | 0.00             | 300,000.00       | 100,000.00     | 33.3%         |
|          |                                                           | ,                         |                  |                  | ,              |               |
| 200      | Student Activity                                          | 350,000                   | 227,931.04       | 350,000.00       | 0.00           | 0.0%          |
| 300      | Athletics                                                 | 775,000                   | 704,709.56       | 775,000.00       | 0.00           | 0.0%          |
| 401      | Auxiliary Services (Non-Public)                           | 200,000                   | 184,309.96       | 180,042.66       | 19,957.34      | 11.1%         |
| 451      | Data Communication                                        | 15,000                    | 14,400.00        | 14,400.00        | 600.00         | 4.2%          |
| 467      | Student Wellness & Success                                | 0                         | 0.00             | 0.00             | 0.00           | #DIV/0!       |
| 499      | Miscellaneous State Grants-Parent Mentor                  | 115,000                   | 8,531.25         | 79,995.78        | 35,004.22      | 43.8%         |
| 507      | School Relief-CARES Act                                   | 0                         | 3,351,621.49     | 1,957.42         | (1,957.42)     | +             |
| 510      | Coronavirus Relief                                        | 0                         | 0.00             | 0.00             | 0.00           | #DIV/0!       |
| 516      | IDEA Part B ( Title VI-B SpEd)                            | 1,370,000                 | 1,563,447.27     | 1,263,424.51     | 106,575.49     | 8.4%          |
| 551      | Title III Limited English Proficiency                     | 25,000                    | 10,490.74        | 10,292.55        | 14,707.45      | 142.9%        |
| 572      | Title I                                                   | 864,000                   | 847,733.42       | 825,906.19       | 38,093.81      | 4.6%          |
| 584      | Title IVA-Student Suppt. & Academic Enrichment            | 75,000                    | 58,215.26        | 59,672.62        | 15,327.38      | 25.7%         |
| 587      | Preschool/Individuals with Disabilities                   | 25,000                    | 18,892.59        | 20,241.21        | 4,758.79       | 23.5%         |
| 590      | Title II-A - Improving Teacher Quality                    | 137,000                   | 161,940.05       | 106,782.71       | 30,217.29      | 28.3%         |
| 599      | Miscellaneous Federal Grants                              | 50,000                    | 0.00             | 200,000.00       | (150,000.00)   | -75.0%        |
|          |                                                           |                           |                  |                  |                |               |
|          | Total for all Funds                                       | \$144,998,775             | \$135,070,436.48 | \$135,143,818.69 | \$9,854,956.31 | 7.3%          |
|          |                                                           |                           | 0.00             | 0.00             | (0.00)         | 0             |
| NOTES:   |                                                           |                           |                  |                  |                |               |
|          | Fund 004 decrease in appropriation due to final non-bund  | d fund account expendit   | tures.           |                  |                |               |
|          | Fund 024 increase to partially account for estimated rate | increase in F24.          |                  |                  |                |               |
|          | Fund 027 increase due to final reserve settlement in F24  | with liquidation of accor | unt.             |                  |                |               |
|          | Fund 507 ESSER III funding was fully appropriated in F    | 22.                       |                  |                  |                |               |
|          | Fund 599 Changes due to non-recurring grant activity.     |                           |                  |                  |                |               |
|          | 2 22 ,                                                    |                           |                  |                  |                |               |
|          |                                                           |                           |                  |                  |                |               |
|          |                                                           |                           |                  |                  |                |               |
|          |                                                           |                           |                  |                  |                |               |
|          |                                                           |                           |                  |                  |                |               |
|          |                                                           |                           |                  |                  |                | 1             |
|          |                                                           |                           |                  |                  |                |               |
|          |                                                           |                           |                  |                  |                |               |
|          |                                                           |                           | l                |                  |                |               |